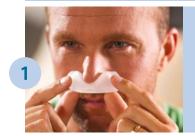

#### **Full face**

Using the full face sizing gauge, hold horizontally under the nose and select the cushion size based on where the outer edge of your nostrils and tip of your nose contact the gauge. **Note: Four cushion sizes (small, medium, large, medium-wide) are available.** 

The cushion opening will be directly under the nostrils. The cushion will hug the nose and mouth, and leak will be minimal.

Note: At no time should the nose be inside of the cushion opening. If any part of the cushion overlaps the nose, the cushion is being worn incorrectly. A different size cushion may be needed.