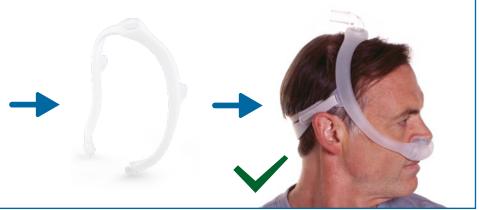

With the mask assembled, place the cushion under the nose.

Position the frame on the top of the head. Pull the headgear over the back of the head.

Attach the magnetic headgear clips to the mask cushion.

To adjust the mask, peel the headgear tabs away from the fabric. Adjust the length of the top straps. Press the tabs back against the fabric to reattach. Repeat this step with the bottom straps.

Note: Do not overtighten the headgear.

Position the mask until it fits comfortably. When finished, the elbow should rest at the top of the head.

Note: Please read the Instructions for use for further fitting information.

Nasal Gel pillows

Using the nasal cushion sizing gauge (included with the mask), hold it horizontally under the nose. Select the cushion size based on where the outer edge of the nostrils and tip of the nose contact the gauge.