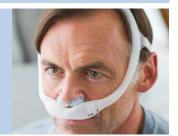

# Like wearing nothing at all

Patients can sleep how they want with the freedom and comfort of DreamWear

The Philips Respironics DreamWear frame supports full face, nasal and gel pillows cushions to meet patients' needs. DreamWear's remarkable design directs airflow through the frame so patients can sleep comfortably, and the tubing connection located at the top of the head allows patients to sleep in any position they desire—on their stomach, side, or back.

Users told us that DreamWear gave them more freedom to move, had a better fit than their prescribed mask, and comes closest to making them feel like they don't have anything on their face during therapy.\*