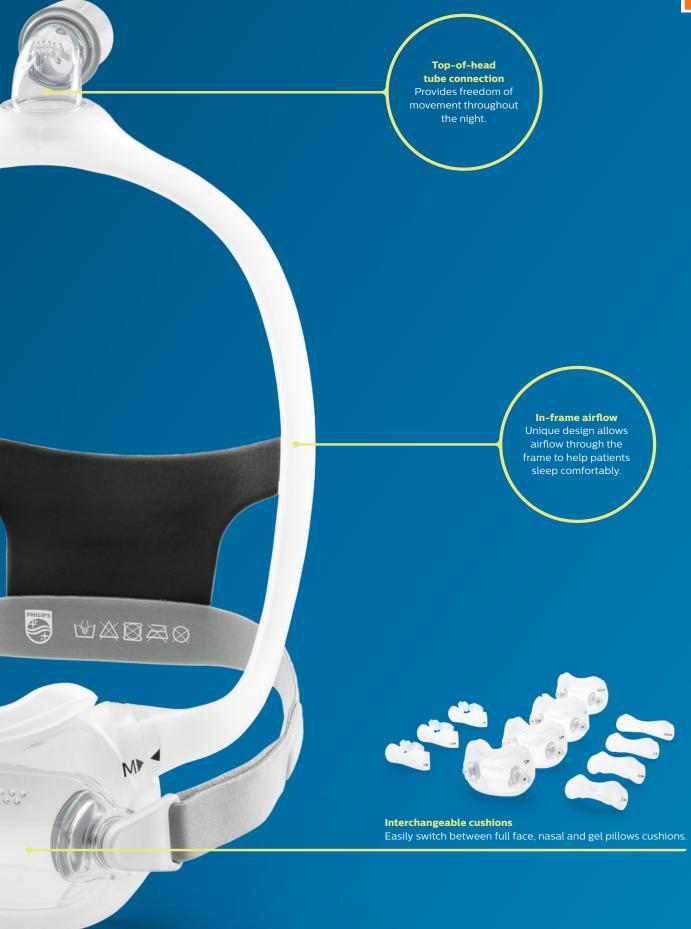

# Like wearing nothing at all

Patients can sleep how they want with the freedom and comfort of DreamWear

The Philips Respironics DreamWear frame supports full face, nasal and gel pillows cushions to meet patients' needs. DreamWear's remarkable design directs airflow through the frame so patients can sleep comfortably, and the tubing connection located at the top of the head allows patients to sleep in any position they desire—on their stomach, side, or back.

# One mask fits all three cushion types

#### Simply switch cushions without changing masks

Choosing the right mask for your patients is one of the most difficult jobs you face. The non-stop trial and error involving the masks, cushions, and headgear needed to fit your patients becomes tedious and time-consuming.

On top of that, you must manage patients in their initial acceptance period who struggle for a variety of reasons including poor fit, leaking, nasal congestion and others.

Now, DreamWear's design allows you to quickly and easily switch between full face, nasal and gel pillows cushions without changing masks. With fewer mask decisions to make, you can focus on what's really important: your patients.

#### Benefits

- •Can accommodate full face, nasal and gel pillows cushions
- · Allows for easy switching between cushion types
- May reduce the number of masks needed to set up a patient
- · Helps streamline the amount of inventory to be managed
- ·Can increase efficiency by requiring education on only one mask