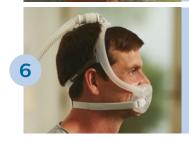

Position the mask until it fits comfortably. When finished, the elbow should rest at the top of the head.

Note: Please read the Instructions for use for further fitting information.

Nasal Gel pillows

Using the nasal cushion sizing gauge (included with the mask), hold it horizontally under the nose. Select the cushion size based on where the outer edge of the nostrils and tip of the nose contact the gauge.