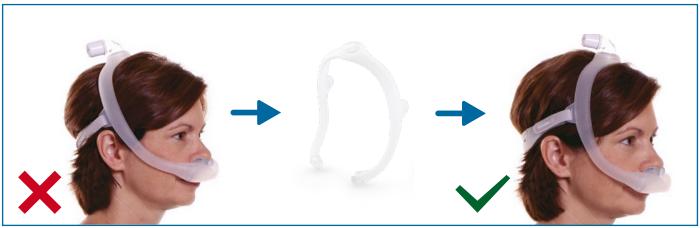

# Like wearing nothing at all

Patients can sleep how they want with the freedom and comfort of DreamWear

The Philips Respironics DreamWear frame supports full face, nasal and gel pillows cushions to meet patients' needs. DreamWear's remarkable design directs airflow through the frame so patients can sleep comfortably, and the tubing connection located at the top of the head allows patients to sleep in any position they desire—on their stomach, side, or back.

Users told us that DreamWear gave them more freedom to move, had a better fit than their prescribed mask, and comes closest to making them feel like they don't have anything on their face during therapy.\*

# DreamWear

\*Mask does not directly contact the bridge of the nose or nostrils.