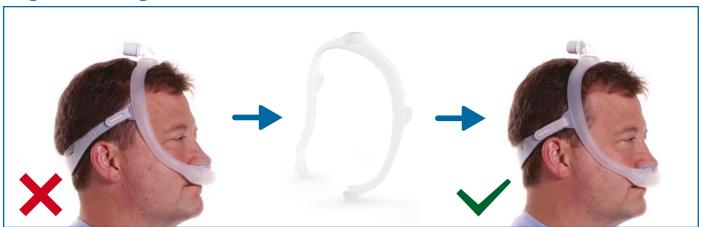

# Like wearing nothing at all

Patients can sleep how they want with the freedom and comfort of DreamWear

The Philips Respironics DreamWear frame supports full face, nasal and gel pillows cushions to meet patients' needs. DreamWear's remarkable design directs airflow through the frame so patients can sleep comfortably, and the tubing connection located at the top of the head allows patients to sleep in any position they desire—on their stomach, side, or back.

Users told us that DreamWear gave them more freedom to move, had a better fit than their prescribed mask, and comes closest to making them feel like they don't have anything on their face during therapy.\*

# DreamWear

\*Mask does not directly contact the bridge of the nose or nostrils.