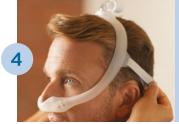

With the mask assembled, place the cushion under the nose.

Position the frame on the top of the head. Pull the headgear over the back of the head.

To adjust the mask, peel the headgear tabs away from the fabric. Adjust the length of the straps. Press the tabs back against the fabric to reattach.

Note: Do not overtighten the headgear.

Position the mask until it fits comfortably.

When finished, the elbow should rest at the top of the head.

Note: Please read the Instructions for Use for further fitting information.