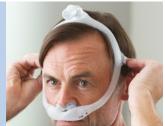

#### **Full face**

Using the full face sizing gauge, hold horizontally under the nose and select the cushion size based on where the outer edge of your nostrils and tip of your nose contact the gauge. **Note: Four cushion sizes (small, medium, large, medium-wide) are available.** 

The cushion opening will be directly under the nostrils. The cushion will hug the nose and mouth, and leak will be minimal.

Note: At no time should the nose be inside of the cushion opening. If any part of the cushion overlaps the nose, the cushion is being worn incorrectly. A different size cushion may be needed.