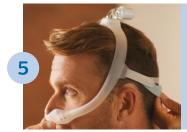

To adjust the mask, peel the headgear tabs away from the fabric. Adjust the length of the top straps. Press the tabs back against the fabric to reattach. Repeat this step with the bottom straps.

Note: Do not overtighten the headgear.

Position the mask until it fits comfortably. When finished, the elbow should rest at the top of the head.

Note: Please read the Instructions for use for further fitting information.

Nasal Gel pillows

Using the nasal cushion sizing gauge (included with the mask), hold it horizontally under the nose. Select the cushion size based on where the outer edge of the nostrils and tip of the nose contact the gauge.