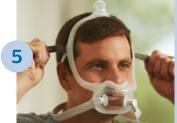

To adjust the mask, peel the headgear tabs away from the fabric. Adjust the length of the top straps. Press the tabs back against the fabric to reattach. Repeat this step with the bottom straps.

Note: Do not overtighten the headgear.

Position the mask until it fits comfortably. When finished, the elbow should rest at the top of the head.

Note: Please read the Instructions for use for further fitting information.

Nasal Gel pillows

Using the nasal cushion sizing gauge (included with the mask), hold it horizontally under the nose. Select the cushion size based on where the outer edge of the nostrils and tip of the nose contact the gauge.