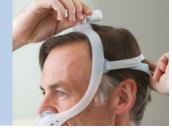

With the mask assembled, place the cushion under the nose.

Position the frame on the top of the head. Pull the headgear over the back of the head.

Attach the magnetic headgear clips to the mask cushion.

To adjust the mask, peel the headgear tabs away from the fabric. Adjust the length of the top straps. Press the tabs back against the fabric to reattach. Repeat this step with the bottom straps.

Note: Do not overtighten the headgear.

Position the mask until it fits comfortably. When finished, the elbow should rest at the top of the head.

Note: Please read the Instructions for use for further fitting information.

Nasal Gel pillows

Using the nasal cushion sizing gauge (included with the mask), hold it horizontally under the nose. Select the cushion size based on where the outer edge of the nostrils and tip of the nose contact the gauge.