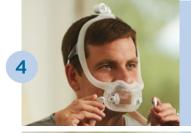

With the mask assembled, place the cushion under the nose.

Position the frame on the top of the head. Pull the headgear over the back of the head.

Attach the magnetic headgear clips to the mask cushion.

To adjust the mask, peel the headgear tabs away from the fabric. Adjust the length of the top straps. Press the tabs back against the fabric to reattach. Repeat this step with the bottom straps.

Note: Do not overtighten the headgear.