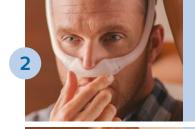

With the mask assembled, place the cushion under the nose.

Position the frame on the top of the head. Pull the headgear over the back of the head.

Attach the magnetic headgear clips to the mask cushion.

With the mask assembled, place the cushion under the nose.

Position the frame on the top of the head. Pull the headgear over the back of the head.

To adjust the mask, peel the headgear tabs away from the fabric. Adjust the length of the straps. Press the tabs back against the fabric to reattach.