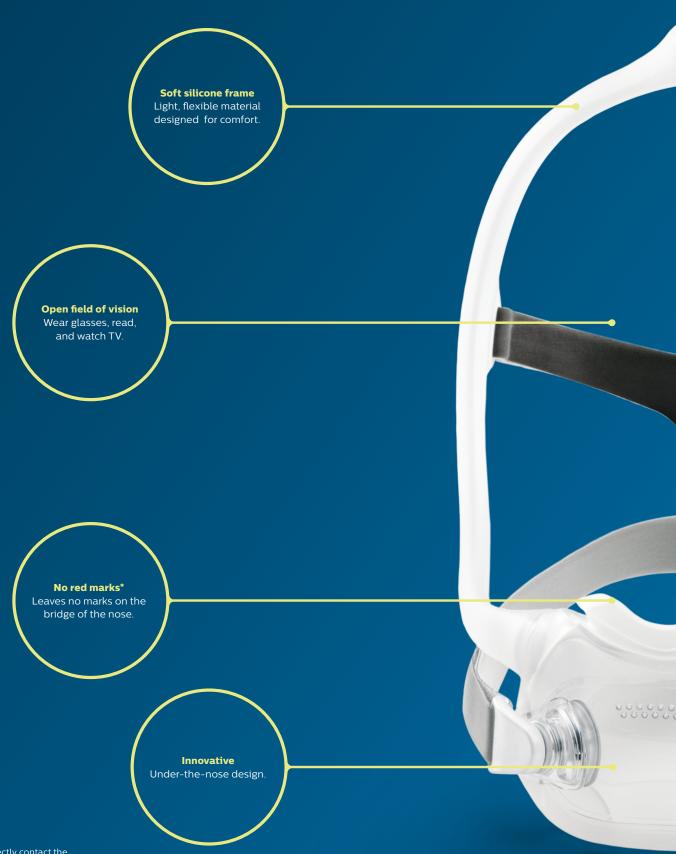

# Like wearing nothing at all

Patients can sleep how they want with the freedom and comfort of DreamWear

The Philips Respironics DreamWear frame supports full face, nasal and gel pillows cushions to meet patients' needs. DreamWear's remarkable design directs airflow through the frame so patients can sleep comfortably, and the tubing connection located at the top of the head allows patients to sleep in any position they desire—on their stomach, side, or back.

# DreamWear

\*Mask does not directly contact the bridge of the nose or nostrils.