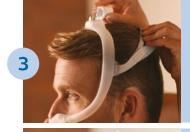

With the mask assembled, place the cushion under the nose.

Position the frame on the top of the head. Pull the headgear over the back of the head.

Attach the magnetic headgear clips to the mask cushion.

To adjust the mask, peel the headgear tabs away from the fabric. Adjust the length of the top straps. Press the tabs back against the fabric to reattach. Repeat this step with the bottom straps.

Note: Do not overtighten the headgear.