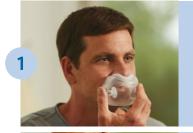

With the mask assembled, place the cushion under the nose.

Position the frame on the top of the head. Pull the headgear over the back of the head.

Attach the magnetic headgear clips to the mask cushion.

To adjust the mask, peel the headgear tabs away from the fabric. Adjust the length of the top straps. Press the tabs back against the fabric to reattach. Repeat this step with the bottom straps.

Note: Do not overtighten the headgear.

Position the mask until it fits comfortably. When finished, the elbow should rest at the top of the head.

Note: Please read the Instructions for use for further fitting information.

Nasal Gel pillows

Using the nasal cushion sizing gauge (included with the mask), hold it horizontally under the nose. Select the cushion size based on where the outer edge of the nostrils and tip of the nose contact the gauge.