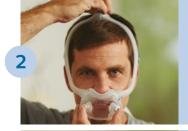

With the mask assembled, place the cushion under the nose.

Position the frame on the top of the head. Pull the headgear over the back of the head.

Attach the magnetic headgear clips to the mask cushion.

To adjust the mask, peel the headgear tabs away from the fabric. Adjust the length of the top straps. Press the tabs back against the fabric to reattach. Repeat this step with the bottom straps.

Note: Do not overtighten the headgear.

Position the mask until it fits comfortably. When finished, the elbow should rest at the top of the head.

Note: Please read the Instructions for use for further fitting information.

Nasal Gel pillows

Using the nasal cushion sizing gauge (included with the mask), hold it horizontally under the nose. Select the cushion size based on where the outer edge of the nostrils and tip of the nose contact the gauge.