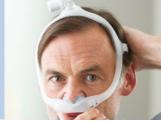

# Like wearing nothing at all

Patients can sleep how they want with the freedom and comfort of DreamWear

The Philips Respironics DreamWear frame supports full face, nasal and gel pillows cushions to meet patients' needs. DreamWear's remarkable design directs airflow through the frame so patients can sleep comfortably, and the tubing connection located at the top of the head allows patients to sleep in any position they desire—on their stomach, side, or back.

Users told us that DreamWear gave them more freedom to move, had a better fit than their prescribed mask, and comes closest to making them feel like they don't have anything on their face during therapy.\*