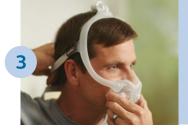

With the mask assembled, place the cushion under the nose.

Position the frame on the top of the head. Pull the headgear over the back of the head.

To adjust the mask, peel the headgear tabs away from the fabric. Adjust the length of the straps. Press the tabs back against the fabric to reattach.

Note: Do not overtighten the headgear.

Position the mask until it fits comfortably.

When finished, the elbow should rest at the top of the head.

Note: Please read the Instructions for Use for further fitting information.