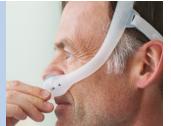

With the mask assembled, place the cushion under the nose.

Position the frame on the top of the head. Pull the headgear over the back of the head.

Attach the magnetic headgear clips to the mask cushion.

With the mask assembled, place the cushion under the nose.

Position the frame on the top of the head. Pull the headgear over the back of the head.

To adjust the mask, peel the headgear tabs away from the fabric. Adjust the length of the straps. Press the tabs back against the fabric to reattach.