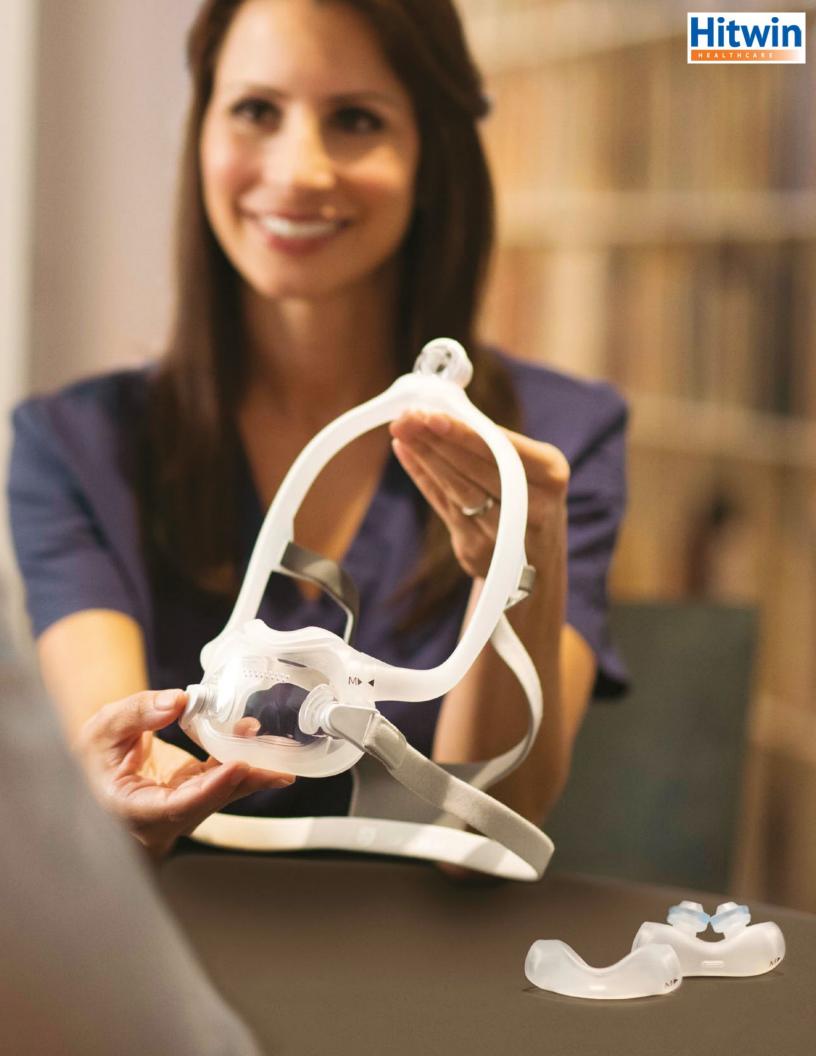

# Like wearing nothing at all

Patients can sleep how they want with the freedom and comfort of DreamWear

The Philips Respironics DreamWear frame supports full face, nasal and gel pillows cushions to meet patients' needs. DreamWear's remarkable design directs airflow through the frame so patients can sleep comfortably, and the tubing connection located at the top of the head allows patients to sleep in any position they desire—on their stomach, side, or back.

Users told us that DreamWear gave them more freedom to move, had a better fit than their prescribed mask, and comes closest to making them feel like they don't have anything on their face during therapy.\*

# One mask fits all three cushion types

#### Simply switch cushions without changing masks

Choosing the right mask for your patients is one of the most difficult jobs you face. The non-stop trial and error involving the masks, cushions, and headgear needed to fit your patients becomes tedious and time-consuming.