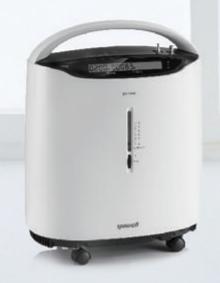

## 8F-5AW Oxygen Concentrator

Medical grade

5L oxygen flow

Flow Range: 0.5 ~ 5L/min Oxygen Concentration: 95.5%-87% Maximum Outlet Pressure: 40 ~ 70kPa Sound Level: Front side 48dB(A)(average), Whole unit 52dB(A) Input Power: 400VA Weight: 15.5kg (34.1 lbs) Dimension: H50cm(19.7" ) × W39cm(15.4" ) × D 24.5cm(9.6" )

Minimum Operating Time: 30minutes