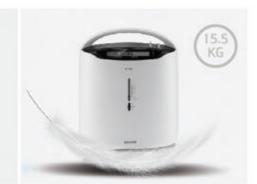

## 8F-5AW Oxygen Concentrator

Medical grade

5L oxygen flow

Flow Range: 0.5 ~ 5L/min Oxygen Concentration: 95.5%-87% Maximum Outlet Pressure: 40 ~ 70kPa Sound Level: Front side 48dB(A)(average), Whole unit 52dB(A) Input Power: 400VA Weight: 15.5kg (34.1 lbs) Dimension: H50cm(19.7" ) × W39cm(15.4" ) × D 24.5cm(9.6" )

#### Smaller

User-preferred neutral color&size to help blend in to any home environment

Ultra-quiet

Lower than lower noise. Good night with peace and love using yuwell Oxygen Concentrators.

Easily move, light in weight, easy user interface.