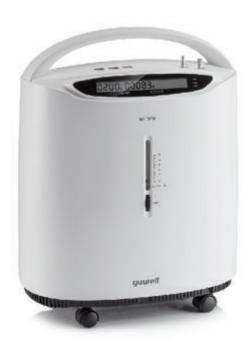

## 8F-5AW Oxygen Concentrator

Medical grade

5L oxygen flow

Flow Range: 0.5 ~ 5L/min Oxygen Concentration: 95.5%-87% Maximum Outlet Pressure: 40 ~ 70kPa Sound Level: Front side 48dB(A)(average), Whole unit 52dB(A) Input Power: 400VA Weight: 15.5kg (34.1 lbs) Dimension: H50cm(19.7" ) × W39cm(15.4" ) × D 24.5cm(9.6" )

Minimum Operating Time: 30minutes

#### Smaller

User-preferred neutral color&size to help blend in to any home environment

Ultra-quiet

Lower than lower noise. Good night with peace and love using yuwell Oxygen Concentrators.

Easily move, light in weight, easy user interface.