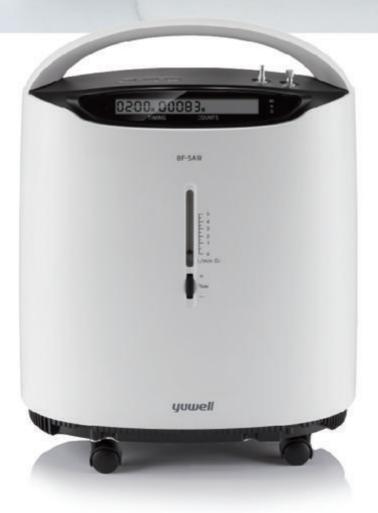

## 8F-5AW Oxygen Concentrator

Medical grade

5L oxygen flow

Flow Range: 0.5 ~ 5L/min Oxygen Concentration: 95.5%-87% Maximum Outlet Pressure: 40 ~ 70kPa Sound Level: Front side 48dB(A)(average), Whole unit 52dB(A) Input Power: 400VA Weight: 15.5kg (34.1 lbs) Dimension: H50cm(19.7" ) × W39cm(15.4" ) × D 24.5cm(9.6" )

Minimum Operating Time: 30minutes