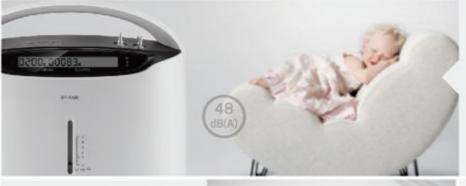

## 8F-5AW Oxygen Concentrator

Medical grade

5L oxygen flow

Flow Range: 0.5 ~ 5L/min Oxygen Concentration: 95.5%-87% Maximum Outlet Pressure: 40 ~ 70kPa Sound Level: Front side 48dB(A)(average), Whole unit 52dB(A) Input Power: 400VA Weight: 15.5kg (34.1 lbs) Dimension: H50cm(19.7" ) × W39cm(15.4" ) × D 24.5cm(9.6" )

#### Smaller

User-preferred neutral color&size to help blend in to any home environment

Ultra-quiet

Lower than lower noise. Good night with peace and love using yuwell Oxygen Concentrators.

Easily move, light in weight, easy user interface.